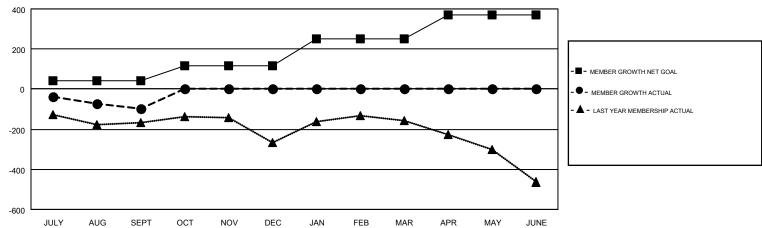

## GOALS AND ACTUAL MEMBERS CUMULATIVE

| DROPPED CLUBS: 5     |          | 108 CLUBS OF 528 ADDED 1 OR MORE<br>NEW MEMBERS | GENDER DISTRIBUTION  MALE 8,947 (62.15%) |                |       |
|----------------------|----------|-------------------------------------------------|------------------------------------------|----------------|-------|
| DROPPED MEMBERS      |          |                                                 | FEMALE                                   | 5,448 (37.85%) |       |
| DECEASED             | 41       | CLICK HERE FOR CUMULATIVE                       | TOTAL FAMILY UNIT MEMBERS                |                | 2,474 |
| CLUB CANCELLED OTHER | 9<br>353 | MEMBERSHIP DATA                                 | FAMILY MEMBERS PAYING HALF               |                | 1,285 |
| TOTAL                | 403      |                                                 | DUES                                     |                |       |

## GMT MONTHLY MEMBERSHIP PROGRESS REPORT

Results as of: 9/30/2018

**LOCATION: NEW YORK** 

Multiple District 20

MAHESH CHITNIS

GMT CA 1

|               | Club          | s         |               | Members               |                           |                         |                                                    |  |
|---------------|---------------|-----------|---------------|-----------------------|---------------------------|-------------------------|----------------------------------------------------|--|
|               | RESULTS FOR   | 2018-2019 |               | RESULTS FOR 2018-2019 |                           |                         |                                                    |  |
| QUARTER       | NEW CLUB GOAL | NEW CLUBS | DROPPED CLUBS | QUARTER               | MEMBER GROWTH NET<br>GOAL | MEMBER GROWTH<br>ACTUAL | DROPPED<br>MEMBERS ACTUAL<br>(including transfers) |  |
| JULY/AUG/SEPT | 2             | 0         | 5             | JULY/AUG/SEPT         | 41                        | 375                     | 403                                                |  |
| OCT/NOV/DEC   | 2             | 0         | 0             | OCT/NOV/DEC           | 75                        | 0                       | 0                                                  |  |
| JAN/FEB/MAR   | 3             | 0         | 0             | JAN/FEB/MAR           | 134                       | 0                       | 0                                                  |  |
| APR/MAY/JUNE  | 4             | 0         | 0             | APR/MAY/JUNE          | 121                       | 0                       | 0                                                  |  |