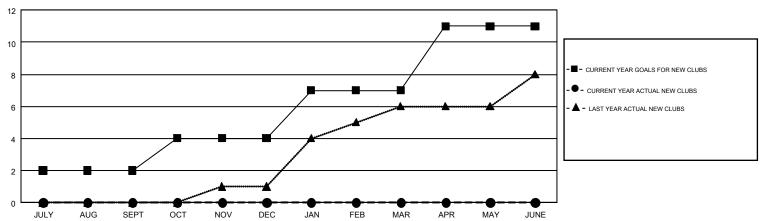

## GOALS AND ACTUAL NEW CLUBS CUMULATIVE

## GMT MONTHLY MEMBERSHIP PROGRESS REPORT

Results as of: 9/30/2018

**LOCATION: NEW YORK** 

Multiple District 20

MAHESH CHITNIS

GMT CA 1

|               | Club          | s         |               | Members               |                           |                         |                                                    |  |
|---------------|---------------|-----------|---------------|-----------------------|---------------------------|-------------------------|----------------------------------------------------|--|
|               | RESULTS FOR   | 2018-2019 |               | RESULTS FOR 2018-2019 |                           |                         |                                                    |  |
| QUARTER       | NEW CLUB GOAL | NEW CLUBS | DROPPED CLUBS | QUARTER               | MEMBER GROWTH NET<br>GOAL | MEMBER GROWTH<br>ACTUAL | DROPPED<br>MEMBERS ACTUAL<br>(including transfers) |  |
| JULY/AUG/SEPT | 2             | 0         | 5             | JULY/AUG/SEPT         | 41                        | 375                     | 403                                                |  |
| OCT/NOV/DEC   | 2             | 0         | 0             | OCT/NOV/DEC           | 75                        | 0                       | 0                                                  |  |
| JAN/FEB/MAR   | 3             | 0         | 0             | JAN/FEB/MAR           | 134                       | 0                       | 0                                                  |  |
| APR/MAY/JUNE  | 4             | 0         | 0             | APR/MAY/JUNE          | 121                       | 0                       | 0                                                  |  |